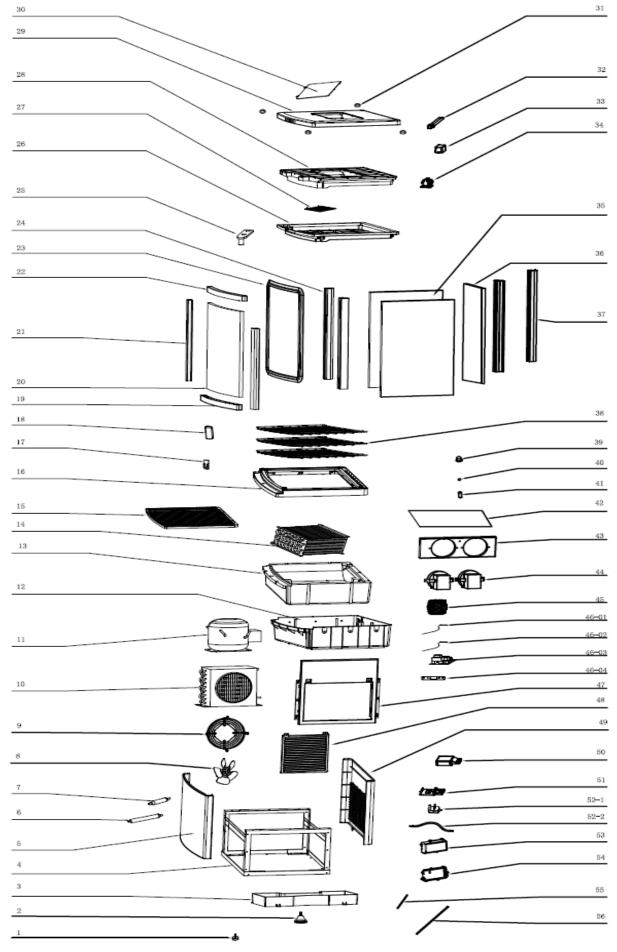

Exploded diagram and spare parts list

| Machine                                                   | Explode | Code         | Description                       |
|-----------------------------------------------------------|---------|--------------|-----------------------------------|
| Polar Chilled Display REFRIGERATOR with Curved Glass Door | 1       |              | Fixed Stopple                     |
| Polar Chilled Display REFRIGERATOR with Curved Glass Door | 2       | AC754        | Base Feet for CB509               |
| Polar Chilled Display REFRIGERATOR with Curved Glass Door | 2       |              | Base Feet for DP289               |
| Polar Chilled Display REFRIGERATOR with Curved Glass Door | 3       | (maintained) | Water Receiver                    |
| Polar Chilled Display REFRIGERATOR with Curved Glass Door | 4       | <b>A</b>     | Base                              |
|                                                           | 5       | <b>A</b>     | Curved Front Base Panel for CB509 |
| Polar Chilled Display REFRIGERATOR with Curved Glass Door |         | <b>A</b>     |                                   |
| Polar Chilled Display REFRIGERATOR with Curved Glass Door | 5       | A            | Curved Front Base Panel for DP289 |
| Polar Chilled Display REFRIGERATOR with Curved Glass Door | 6       |              | Accumulator                       |
| Polar Chilled Display REFRIGERATOR with Curved Glass Door | 7       | AG879        | Dry Filter                        |
| Polar Chilled Display REFRIGERATOR with Curved Glass Door | 8       | AD628        | Fan Blade Of Condenser            |
| Polar Chilled Display REFRIGERATOR with Curved Glass Door | 9       | <b>a</b>     | Fan Cover                         |
| Polar Chilled Display REFRIGERATOR with Curved Glass Door | 10      | AB648        | Condenser                         |
| Polar Chilled Display REFRIGERATOR with Curved Glass Door | 11      | AG878        | Compressor (R600a)                |
| Polar Chilled Display REFRIGERATOR with Curved Glass Door | 12      | <b>A</b>     | Plastic Base Of Evaporator        |
| Polar Chilled Display REFRIGERATOR with Curved Glass Door | 13      | <b>A</b>     | Foam Base Of Evaporator           |
| Polar Chilled Display REFRIGERATOR with Curved Glass Door | 14      | Â            | Evaporator                        |
| Polar Chilled Display REFRIGERATOR with Curved Glass Door | 15      | <b>A</b>     | Inner Ventilated Tray for CB509   |
| Polar Chilled Display REFRIGERATOR with Curved Glass Door | 15      | (A           | Inner Ventilated Tray for DP289   |
| Polar Chilled Display REFRIGERATOR with Curved Glass Door | 16      | Ŕ            | Outer Ventilated Tray for CB509   |
| Polar Chilled Display REFRIGERATOR with Curved Glass Door | 16      | <b>A</b>     | Outer Ventilated Tray for DP289   |
| Polar Chilled Display REFRIGERATOR with Curved Glass Door | 17      | AC426        | White Shelf Clip for CB509        |
| Polar Chilled Display REFRIGERATOR with Curved Glass Door | 17      | AG677        | Black Shelf Clip for DP289        |
| Polar Chilled Display REFRIGERATOR with Curved Glass Door | 18      | <b>A</b>     | Door Handle for CB509             |
| Polar Chilled Display REFRIGERATOR with Curved Glass Door | 18      | (m           | Door Handle for DP289             |
| Polar Chilled Display REFRIGERATOR with Curved Glass Door | 19      | Å            | Bottom for CB509                  |
| Polar Chilled Display REFRIGERATOR with Curved Glass Door | 19      | (m           | Bottom for DP289                  |
| Polar Chilled Display REFRIGERATOR with Curved Glass Door | 20      | (m           | Door Glass                        |
| Polar Chilled Display REFRIGERATOR with Curved Glass Door | 21      | (a           | Left & Right Door Frame for CB509 |
| Polar Chilled Display REFRIGERATOR with Curved Glass Door | 21      | (m           | Left & Right Door Frame for DP289 |
| Polar Chilled Display REFRIGERATOR with Curved Glass Door | 22      | Å            | Upper Door Frame for CB509        |
| Polar Chilled Display REFRIGERATOR with Curved Glass Door | 22      | Ŕ            | Upper Door Frame for DP289        |
| Polar Chilled Display REFRIGERATOR with Curved Glass Door | 23      | AC428        | Door Gasket for CB509             |
| Polar Chilled Display REFRIGERATOR with Curved Glass Door | 23      | (á           | Door Gasket for DP289             |
| Polar Chilled Display REFRIGERATOR with Curved Glass Door | 24      | ķ            | Front Poles of Shelves for CB509  |
| Polar Chilled Display REFRIGERATOR with Curved Glass Door | 24      | (a           | Front Poles of Shelves for DP289  |
| Polar Chilled Display REFRIGERATOR with Curved Glass Door | 25      | AC421        | Door Hinge                        |
| Polar Chilled Display REFRIGERATOR with Curved Glass Door | 26      | ķ            | Light Ceiling for CB509           |
| Polar Chilled Display REFRIGERATOR with Curved Glass Door | 26      | <b>A</b>     | Light Ceiling for DP289           |
| Polar Chilled Display REFRIGERATOR with Curved Glass Door | 27      | AC430        | Inside Light Cover                |
| Polar Chilled Display REFRIGERATOR with Curved Glass Door | 28      | <b>A</b>     | Foam Of Light Ceiling             |
| Polar Chilled Display REFRIGERATOR with Curved Glass Door | 29      | Â            | Outer Plastic Panel for CB509     |

Exploded diagram and spare parts list

(CB509 -White ) (DP289 - Black) Rev.8

| Exploded diagram and spare parts list (CB509 - Wh         | ite) (DP28 | 9 - BIACK) KEY | V.ð                             |
|-----------------------------------------------------------|------------|----------------|---------------------------------|
| Polar Chilled Display REFRIGERATOR with Curved Glass Door | 29         | Â              | Outer Plastic Panel for DP289   |
| Polar Chilled Display REFRIGERATOR with Curved Glass Door | 30         | 2              | Outer Light Cover for CB509     |
| Polar Chilled Display REFRIGERATOR with Curved Glass Door | 30         | 2              | Outer Light Cover for DP289     |
| Polar Chilled Display REFRIGERATOR with Curved Glass Door | 31         | 2              | Screw Cover for CB509           |
| Polar Chilled Display REFRIGERATOR with Curved Glass Door | 31         | 2              | Screw Cover for DP289           |
| Polar Chilled Display REFRIGERATOR with Curved Glass Door | 32         | AC431          | Light Tube                      |
| Polar Chilled Display REFRIGERATOR with Curved Glass Door | 33         | AC423          | Ballast                         |
| Polar Chilled Display REFRIGERATOR with Curved Glass Door | 34         | AC424          | Lamp Holder                     |
| Polar Chilled Display REFRIGERATOR with Curved Glass Door | 35         | ă)             | Side Glass                      |
| Polar Chilled Display REFRIGERATOR with Curved Glass Door | 36         | 2              | Rear Glass                      |
| Polar Chilled Display REFRIGERATOR with Curved Glass Door | 37         | )<br>A         | Rear Pole for CB509             |
| Polar Chilled Display REFRIGERATOR with Curved Glass Door | 37         | Â              | Rear Pole for DP289             |
| Polar Chilled Display REFRIGERATOR with Curved Glass Door | 38         | AC427          | White Shelf for CB509           |
| Polar Chilled Display REFRIGERATOR with Curved Glass Door | 38         | AH027          | Black Shelf for DP289           |
| Polar Chilled Display REFRIGERATOR with Curved Glass Door | 39         | <b>A</b>       | Bush for CB509                  |
| Polar Chilled Display REFRIGERATOR with Curved Glass Door | 39         | ă,             | Bush for DP289                  |
| Polar Chilled Display REFRIGERATOR with Curved Glass Door | 40         | 2              | Steel Ball                      |
| Polar Chilled Display REFRIGERATOR with Curved Glass Door | 41         | 2              | Door Pin                        |
| Polar Chilled Display REFRIGERATOR with Curved Glass Door | 42         | 2              | Cushion of Evaporator           |
| Polar Chilled Display REFRIGERATOR with Curved Glass Door | 43         | 2              | Motor Fixer                     |
| Polar Chilled Display REFRIGERATOR with Curved Glass Door | 44         | AF742          | Motor of Evaporator/Fan Motor   |
| Polar Chilled Display REFRIGERATOR with Curved Glass Door | 45         | <b>A</b>       | Motor of Condenser              |
| Polar Chilled Display REFRIGERATOR with Curved Glass Door | 46-1       | AB649          | Digital Controller              |
| Polar Chilled Display REFRIGERATOR with Curved Glass Door | 46-2       |                |                                 |
| Polar Chilled Display REFRIGERATOR with Curved Glass Door | 46-3       |                |                                 |
| Polar Chilled Display REFRIGERATOR with Curved Glass Door | 46-4       |                |                                 |
| Polar Chilled Display REFRIGERATOR with Curved Glass Door | 47         | Â              | Outer Enclosure Frame for CB509 |
| Polar Chilled Display REFRIGERATOR with Curved Glass Door | 47         | 2              | Outer Enclosure Frame for DP289 |
| Polar Chilled Display REFRIGERATOR with Curved Glass Door | 48         | æ              | Inner Enclosure Frame for CB509 |
| Polar Chilled Display REFRIGERATOR with Curved Glass Door | 48         | 2              | Inner Enclosure Frame for DP289 |
| Polar Chilled Display REFRIGERATOR with Curved Glass Door | 49         | 2              | Rear Grill for CB509            |
| Polar Chilled Display REFRIGERATOR with Curved Glass Door | 49         | 2              | Rear Grill for DP289            |
| Polar Chilled Display REFRIGERATOR with Curved Glass Door | 50         | 2              | Box Cover                       |
| Polar Chilled Display REFRIGERATOR with Curved Glass Door | 51         | <b>A</b>       | Circuit Board Box               |
| Polar Chilled Display REFRIGERATOR with Curved Glass Door | 52-1       | 2              | BS Plug for CB509               |
| Polar Chilled Display REFRIGERATOR with Curved Glass Door | 52-1       | 1              | BS Plug for DP289               |
| Polar Chilled Display REFRIGERATOR with Curved Glass Door | 52-2       | Â              | Power Cord for CB509            |
| Polar Chilled Display REFRIGERATOR with Curved Glass Door | 52-2       | 1              | Power Cord for DP289            |
| Polar Chilled Display REFRIGERATOR with Curved Glass Door | 53         | AG980          | Control Box                     |
| Polar Chilled Display REFRIGERATOR with Curved Glass Door | 54         | NQAGN          | Control Panel                   |
| Polar Chilled Display REFRIGERATOR with Curved Glass Door | 55         | AF597          | Charging Pipe                   |
| Polar Chilled Display REFRIGERATOR with Curved Glass Door | 56         | 2              | Connected Tube                  |
|                                                           |            |                |                                 |